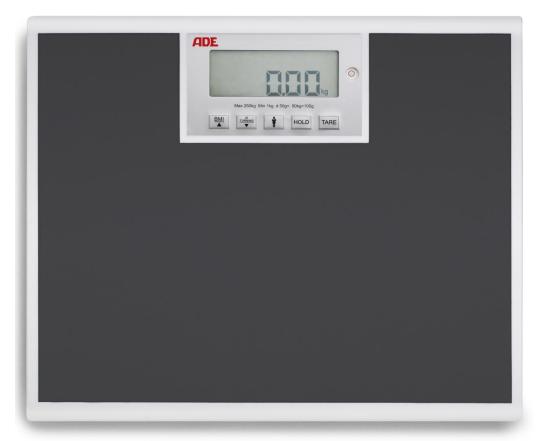

The perfect scale for daily use at Hospitals, Clinics and GPs offices. Strong and sturdy construction with a total capacity of 250 kg and a fine graduation of 50 g. The turning display allows the reading from both sides of the display. Mains and battery operated for maximum flexibility. A BMI function is integrated as standard function.

## Technical specification:

Capacity: 250 kg Function: BMI calculation, mother and child weighing, turning display,

Graduation: 50g<50kg>100 g hold & auto-hold, auto-switch off

> 400 x 350 x 44 mm Power supply: 4 x AA batteries life time approx. 4000 cycles and mains

3,8 kg Levelling feet

Main all off switch Tap on start function

Dimensions:

Weight: